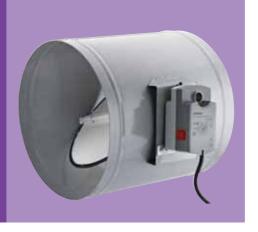

## **BYH**

CIRCULAR AIR REGULATORS 160 - 400

Made of galvanized sheet metal, provides to control air flowing. Two typed as manual controlling or automatic controlling.

| TYPE | Øa  | В   |
|------|-----|-----|
| 160  | 160 | 210 |
| 180  | 180 | 230 |
| 200  | 203 | 250 |
| 225  | 229 | 275 |
| 250  | 254 | 300 |
| 280  | 280 | 330 |
| 300  | 305 | 350 |
| 350  | 356 | 400 |
| 400  | 406 | 450 |