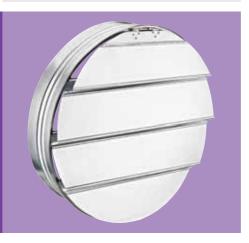

## **BASP**

**ROUND METAL SHUTTERS** 160 - 800

Made of galvanized sheet metal. Opens same direction with wind. When air flowing cuts off, stops air inside the system.

| TYPE     | А   | В  |
|----------|-----|----|
| BASP 160 | 60  | 83 |
| BASP 200 | 200 | 83 |
| BASP 250 | 265 | 83 |
| BASP 300 | 315 | 83 |
| BASP 350 | 365 | 83 |
| BASP 400 | 415 | 83 |
| BASP 450 | 465 | 83 |
| BASP 500 | 520 | 83 |
| BASP 600 | 620 | 83 |
| BASP 700 | 725 | 83 |
| BASP 800 | 830 | 83 |