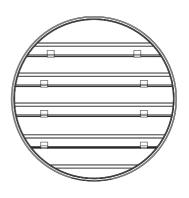

## **BYH**

CIRCULAR AIR REGULATORS 160 - 400

Made of galvanized sheet metal, provides to control air flowing. Two typed as manual controlling or automatic controlling.

| TYPE | Øa  | В   |
|------|-----|-----|
| 160  | 160 | 210 |
| 180  | 180 | 230 |
| 200  | 203 | 250 |
| 225  | 229 | 275 |
| 250  | 254 | 300 |
| 280  | 280 | 330 |
| 300  | 305 | 350 |
| 350  | 356 | 400 |
| 400  | 406 | 450 |