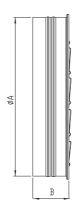

## **BASP**

**ROUND METAL SHUTTERS** 160 - 800

Made of galvanized sheet metal. Opens same direction with wind. When air flowing cuts off, stops air inside the system.

| TYPE     | А   | В  |
|----------|-----|----|
| BASP 160 | 60  | 83 |
| BASP 200 | 200 | 83 |
| BASP 250 | 265 | 83 |
| BASP 300 | 315 | 83 |
| BASP 350 | 365 | 83 |
| BASP 400 | 415 | 83 |
| BASP 450 | 465 | 83 |
| BASP 500 | 520 | 83 |
| BASP 600 | 620 | 83 |
| BASP 700 | 725 | 83 |
| BASP 800 | 830 | 83 |