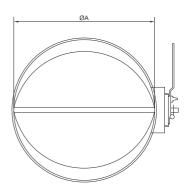

## **BYH**

CIRCULAR AIR REGULATORS 160 - 400

Made of galvanized sheet metal, provides to control air flowing. Two typed as manual controlling or automatic controlling.

| TYPE | Øa  | В   |
|------|-----|-----|
| 160  | 160 | 210 |
| 180  | 180 | 230 |
| 200  | 203 | 250 |
| 225  | 229 | 275 |
| 250  | 254 | 300 |
| 280  | 280 | 330 |
| 300  | 305 | 350 |
| 350  | 356 | 400 |
| 400  | 406 | 450 |